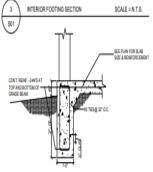

#### **Attachment D**

**GRANTS FIRE and RESCUE** SECTION THROUGH BUILDING PAD

1/8" = 1"-0" 6/20/2024 C1.2

#### AT SAWCUT

|      | FOOTING             | SCHEDULE                     |
|------|---------------------|------------------------------|
| MARK | SIZE<br>"W'X'L'X'D" | REINFORCING                  |
| Ff   | 3-01/31-01/21-61    | 3-#4'S EACH WAY TOP & BOTTOM |
| F2   | 5-0"x5'-0"x2'-6"    | 4-#4'S E.W. TOP & BOTTOM     |
| F3   | 6-0'16'-0'12'-6"    | 5#4'S E.W. TOP & BOTTOM      |

#### GENERAL NOTES

- A. CONCRETE TO BE PC = 3000 PSI AT 28 DAYS MINIMUM
- B. REINFORCING STEELTO BE\* GRADE 40 FOR UP TO M/S, GRADE 60 FOR M/SS AND HIGHER.
- D. A GEOTECHNICAL REPORT HAS NOT BEEN FURNISHED, DESIGN PRESUMES WELL GRANDED STIFF SOIL TYPE. SOIL BEARING 1500 PSF THE OWINE OR CONTRACTOR IS TO ASSUME BIN. VALUES ARE GITAMED AND THAT PROFER REMEDIATION IS DONE BEFORE CONSTRUCTION.
- E. FORCES TRANSFERRED TO THE FOUNDATION HAVE BEEN PRODUCED BY FORTIFY BUILDING SOLUTIONS, SEALED BY MICHAEL W CUSTER DATED 6/10204.
- F. SLAB CONTROL JOINTS (C.J.) SEE SECTION SISO

#### **KEYED NOTES**

- 3. HI HARPINS MID-SLAB, MIN. 30" LEG, PLACE APEX BETWEEN SLAB EDGE AND CENTER OF COLUMN ANCHOR BOLTS, PROVIDE MIN. 2" COVER.
- 4. SEE STEEL BUILDING DETAILS FOR AREA IN SLABS AT EXTERIOR DOORS