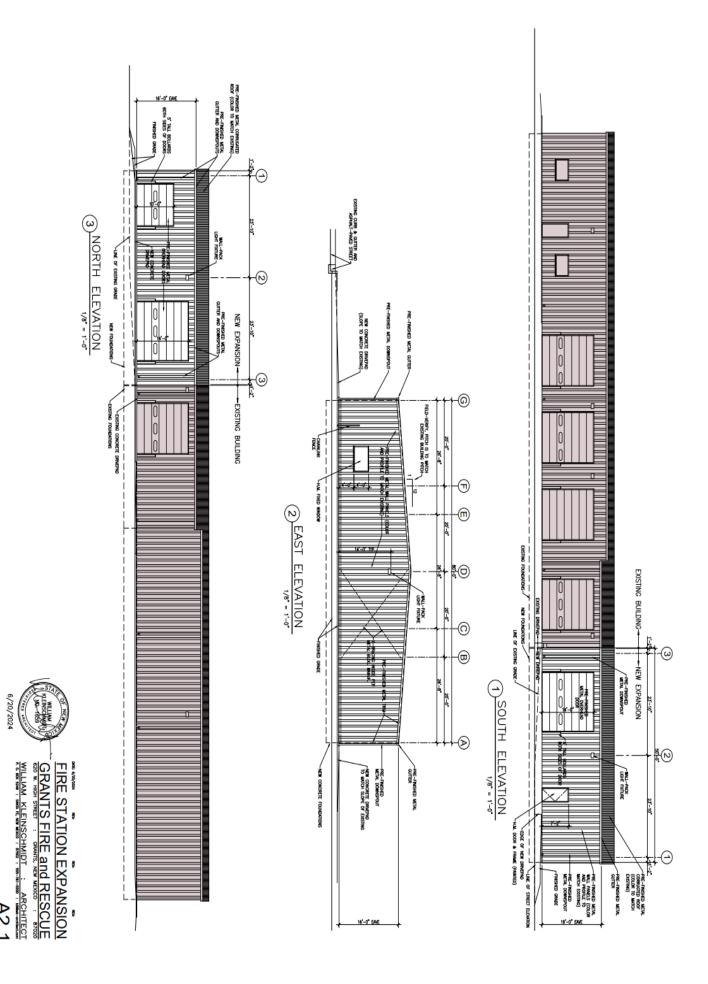

#### A. Detailed Scope of Work

The City of Grants is seeking proposals from qualified construction companies for the construction of an expansion to the Grants Fire and Rescue Fire Station ("Project"). The Project will include the addition of two vehicle bays to the existing Fire Station Facility for Fire and/or Emergency Medical Services apparatus parking (Please refer to Attachment D). The Project will include site preparation with compacted blending structural fill. The new addition will be a 50' x 80' preengineered metal building on concrete slab with turn-down concrete foundation. Concrete driveways will be installed on both ends of the new addition. Additionally, the Project will include a new electric service separate from the existing Fire Station Facility's electric service to be installed as approved by the local electric utility. The Project will also include HVAC work of installing two ceiling-hung gas-fired space heaters in the new space. No air conditioning will be included in the Project. Existing plumbing facilities meeting IBC Requirements for quantity relative to the occupant load and accessibility. The Project must be constructed in compliance with Commercial Building Code, Existing Building Code, Commercial Energy Conservation Code, Electrical Code, Plumbing and Mechanical Code.

#### **Attachment D**

**GRANTS FIRE and RESCUE** SECTION THROUGH BUILDING PAD

1/8" = 1"-0" 6/20/2024 C1.2