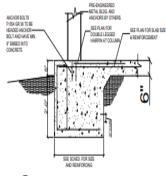

#### AT SAWCUT

|      | FOOTING             | SCHEDULE                     |
|------|---------------------|------------------------------|
| MARK | SIZE<br>"W'X'L'X'D" | REINFORCING                  |
| Ff   | 3-01/31-01/21-61    | 3-#4'S EACH WAY TOP & BOTTOM |
| F2   | 5-0"x5'-0"x2'-6"    | 4-#4'S E.W. TOP & BOTTOM     |
| F3   | 6-0'16'-0'12'-6"    | 5#4'S E.W. TOP & BOTTOM      |

FOUNDATION PLAN

SCALE = 1/4"=1'-0"

|      | FOOTING             | SCHEDULE                     |
|------|---------------------|------------------------------|
| MARK | SIZE<br>"W'X'L'X'D" | REINFORCING                  |
| F1   | 3-01/3-01/2-61      | 3-#4'S EACH WAY TOP & BOTTOM |
| F2   | 5-0"x5'-0"x2'-6"    | 4-#4'S E.W. TOP & BOTTOM     |
| F3   | 6-0'x6'-0'x2'-6"    | 5#4'S E.W. TOP & BOTTOM      |

#### GENERAL NOTES

- A. CONCRETE TO BE PC = 3000 PSI AT 28 DAYS MINIMUM
- B. REINFORCING STEELTO BE\* GRADE 40 FOR UP TO M/S, GRADE 60 FOR M/SS AND HIGHER.
- D. A GEOTECHNICAL REPORT HAS NOT BEEN FURNISHED, DESIGN PRESUMES WELL GRANDED STIFF SOIL TYPE. SOIL BEARING 1500 PSF THE OWINE OR CONTRACTOR IS TO ASSUME BIN. VALUES ARE GITAMED AND THAT PROFER REMEDIATION IS DONE BEFORE CONSTRUCTION.
- E. FORCES TRANSFERRED TO THE FOUNDATION HAVE BEEN PRODUCED BY FORTIFY BUILDING SOLUTIONS, SEALED BY MICHAEL W CUSTER DATED 6/10204.
- F. SLAB CONTROL JOINTS (C.J.) SEE SECTION SISO