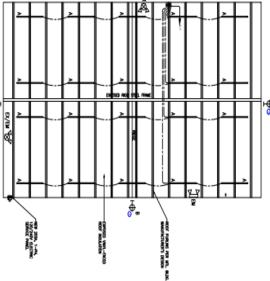

| LIGHT FIX | TURE LEGEND                                                               |                       |      |                |  |  |  |  |
|-----------|---------------------------------------------------------------------------|-----------------------|------|----------------|--|--|--|--|
| SYMBOL.   | DESCRIPTION                                                               | WATTS<br>PER<br>FIXT. | QTY. | TOTAL<br>WATTS |  |  |  |  |
| ^         | 8' LONG LED LENSED SHOP LIGHT<br>DIMMABLE                                 | 60W                   | 20   | 1200W          |  |  |  |  |
| ⊕ 8       | B EXTERIOR LED WALL PACK SECURITY LIGHT 75W 3                             |                       |      |                |  |  |  |  |
| ® EX/EM   | 3.5W                                                                      | 2                     | 78   |                |  |  |  |  |
|           |                                                                           |                       |      |                |  |  |  |  |
|           | 000 S.F. = 0.36 WATTS/S.F.<br>/S.F., PER IECC TABLE 405.3.2(1) (OFFICE) = | 2,120 W               | ATTS | 1432W          |  |  |  |  |

#### LIGHTING NOTES

- 1. ALL LED. LAMPS 3500K COLOR TEMPERATURE.
- 2. STANDARD LIGHT SWITCH 48" A.F.F.
- 3. -4-9" 4-WAY LIGHT SWITCH 48" A.F.F.
- 4. →69<sup>29</sup> 3-WAY LIGHT SWITCH 48" A.F.F.
- 5. "A" FIXTURES DIMMABLE
- . Exterior light fixtures shall neet New Mexico "Night Sky" requirements.