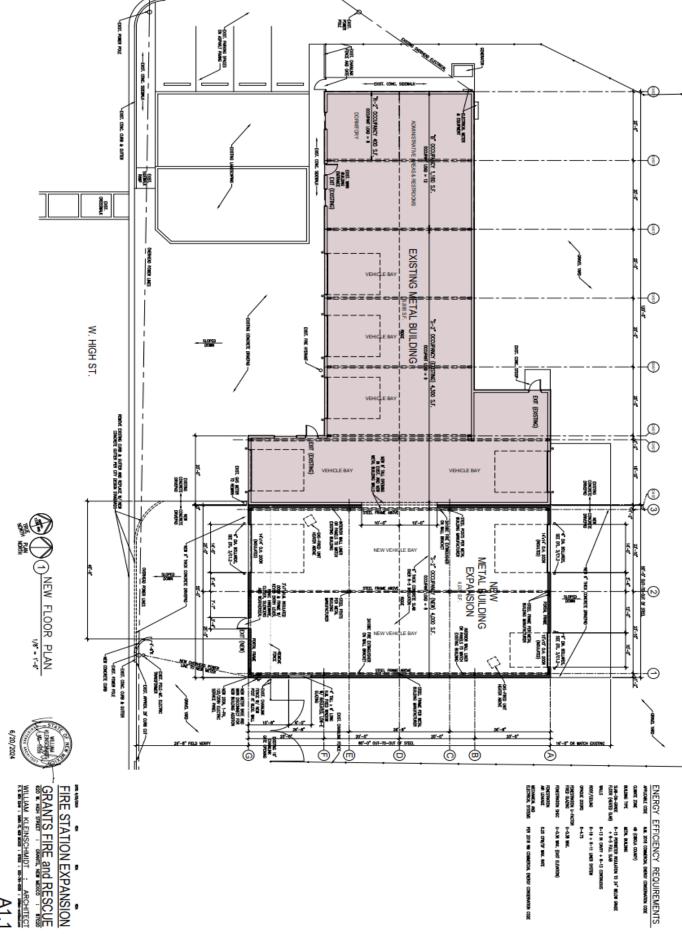

#### A. Detailed Scope of Work

The City of Grants is seeking proposals from qualified construction companies for the construction of an expansion to the Grants Fire and Rescue Fire Station ("Project"). The Project will include the addition of two vehicle bays to the existing Fire Station Facility for Fire and/or Emergency Medical Services apparatus parking (Please refer to Attachment D). The Project will include site preparation with compacted blending structural fill. The new addition will be a 50' x 80' preengineered metal building on concrete slab with turn-down concrete foundation. Concrete driveways will be installed on both ends of the new addition. Additionally, the Project will include a new electric service separate from the existing Fire Station Facility's electric service to be installed as approved by the local electric utility. The Project will also include HVAC work of installing two ceiling-hung gas-fired space heaters in the new space. No air conditioning will be included in the Project. Existing plumbing facilities meeting IBC Requirements for quantity relative to the occupant load and accessibility. The Project must be constructed in compliance with Commercial Building Code, Existing Building Code, Commercial Energy Conservation Code, Electrical Code, Plumbing and Mechanical Code.

#### **Attachment D**

**GRANTS FIRE and RESCUE** SECTION THROUGH BUILDING PAD

1/8" = 1"-0" 6/20/2024 C1.2