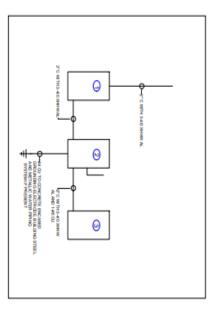

#### A. Detailed Scope of Work

The City of Grants is seeking proposals from qualified construction companies for the construction of an expansion to the Grants Fire and Rescue Fire Station ("Project"). The Project will include the addition of two vehicle bays to the existing Fire Station Facility for Fire and/or Emergency Medical Services apparatus parking (Please refer to Attachment D). The Project will include site preparation with compacted blending structural fill. The new addition will be a 50' x 80' preengineered metal building on concrete slab with turn-down concrete foundation. Concrete driveways will be installed on both ends of the new addition. Additionally, the Project will include a new electric service separate from the existing Fire Station Facility's electric service to be installed as approved by the local electric utility. The Project will also include HVAC work of installing two ceiling-hung gas-fired space heaters in the new space. No air conditioning will be included in the Project. Existing plumbing facilities meeting IBC Requirements for quantity relative to the occupant load and accessibility. The Project must be constructed in compliance with Commercial Building Code, Existing Building Code, Commercial Energy Conservation Code, Electrical Code, Plumbing and Mechanical Code.