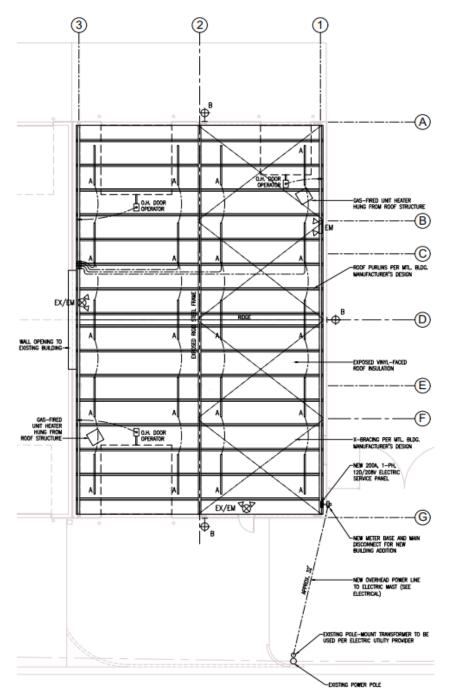

| LIGHT FIX | TURE LEGEND                                                               |                       |      |                |  |  |  |  |
|-----------|---------------------------------------------------------------------------|-----------------------|------|----------------|--|--|--|--|
| SYMBOL.   | DESCRIPTION                                                               | WATTS<br>PER<br>FIXT. | QTY. | TOTAL<br>WATTS |  |  |  |  |
| ^         | 8' LONG LED LENSED SHOP LIGHT<br>DIMMABLE                                 | 60W                   | 20   | 1200W          |  |  |  |  |
| ⊕ 8       | B EXTERIOR LED WALL PACK SECURITY LIGHT 75W 3                             |                       |      |                |  |  |  |  |
| ® EX/EM   | 3.5W                                                                      | 2                     | 78   |                |  |  |  |  |
|           |                                                                           |                       |      |                |  |  |  |  |
|           | 000 S.F. = 0.36 WATTS/S.F.<br>/S.F., PER IECC TABLE 405.3.2(1) (OFFICE) = | 2,120 W               | ATTS | 1432W          |  |  |  |  |

#### LIGHTING NOTES

- 1. ALL LED. LAMPS 3500K COLOR TEMPERATURE.
- 2. STANDARD LIGHT SWITCH 48" A.F.F.
- 3. -4-9" 4-WAY LIGHT SWITCH 48" A.F.F.
- 4. →69<sup>29</sup> 3-WAY LIGHT SWITCH 48" A.F.F.
- 5. "A" FIXTURES DIMMABLE
- . Exterior light fixtures shall neet New Mexico "Night Sky" requirements.