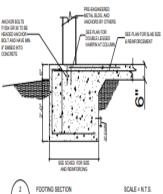

#### AT SAWCUT

|      | FOOTING             | SCHEDULE                     |
|------|---------------------|------------------------------|
| MARK | SIZE<br>"W'X'L'X'D" | REINFORCING                  |
| Ff   | 3-01/31-01/21-61    | 3-#4'S EACH WAY TOP & BOTTOM |
| F2   | 5-0"x5'-0"x2'-6"    | 4-#4'S E.W. TOP & BOTTOM     |
| F3   | 6-0'16'-0'12'-6"    | 5#4'S E.W. TOP & BOTTOM      |

FOUNDATION PLAN

SCALE = 1/4"=1'-0"

|      | FOOTING             | SCHEDULE                     |
|------|---------------------|------------------------------|
| MARK | SIZE<br>"W'X'L'X'D" | REINFORCING                  |
| F1   | 3-01/3-01/2-61      | 3-#4'S EACH WAY TOP & BOTTOM |
| F2   | 5-0"x5'-0"x2'-6"    | 4-#4'S E.W. TOP & BOTTOM     |
| F3   | 6-0'x6'-0'x2'-6"    | 5#4'S E.W. TOP & BOTTOM      |

#### GENERAL NOTES

- A. CONCRETE TO BE PC = 3000 PSI AT 28 DAYS MINIMUM
- B. REINFORCING STEELTO BE\* GRADE 40 FOR UP TO M/S, GRADE 60 FOR M/SS AND HIGHER.
- D. A GEOTECHNICAL REPORT HAS NOT BEEN FURNISHED, DESIGN PRESUMES WELL GRANDED STIFF SOIL TYPE. SOIL BEARING 1500 PSF THE OWINE OR CONTRACTOR IS TO ASSUME BIN. VALUES ARE GITAMED AND THAT PROFER REMEDIATION IS DONE BEFORE CONSTRUCTION.
- E. FORCES TRANSFERRED TO THE FOUNDATION HAVE BEEN PRODUCED BY FORTIFY BUILDING SOLUTIONS, SEALED BY MICHAEL W CUSTER DATED 6/10204.
- F. SLAB CONTROL JOINTS (C.J.) SEE SECTION SISO