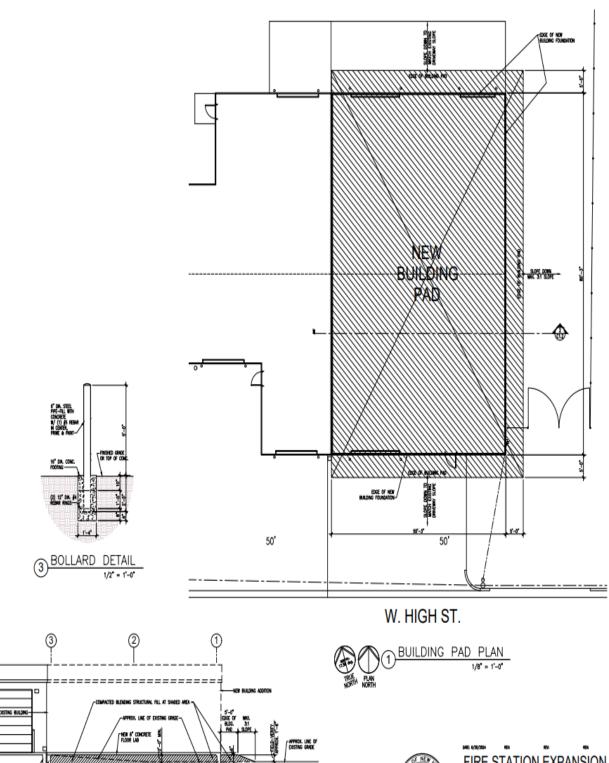

#### **Attachment D**

**GRANTS FIRE and RESCUE** SECTION THROUGH BUILDING PAD

1/8" = 1"-0" 6/20/2024 C1.2

#### A. Detailed Scope of Work

The City of Grants is seeking proposals from qualified construction companies for the construction of an expansion to the Grants Fire and Rescue Fire Station ("Project"). The Project will include the addition of two vehicle bays to the existing Fire Station Facility for Fire and/or Emergency Medical Services apparatus parking (Please refer to Attachment D). The Project will include site preparation with compacted blending structural fill. The new addition will be a 50' x 80' preengineered metal building on concrete slab with turn-down concrete foundation. Concrete driveways will be installed on both ends of the new addition. Additionally, the Project will include a new electric service separate from the existing Fire Station Facility's electric service to be installed as approved by the local electric utility. The Project will also include HVAC work of installing two ceiling-hung gas-fired space heaters in the new space. No air conditioning will be included in the Project. Existing plumbing facilities meeting IBC Requirements for quantity relative to the occupant load and accessibility. The Project must be constructed in compliance with Commercial Building Code, Existing Building Code, Commercial Energy Conservation Code, Electrical Code, Plumbing and Mechanical Code.