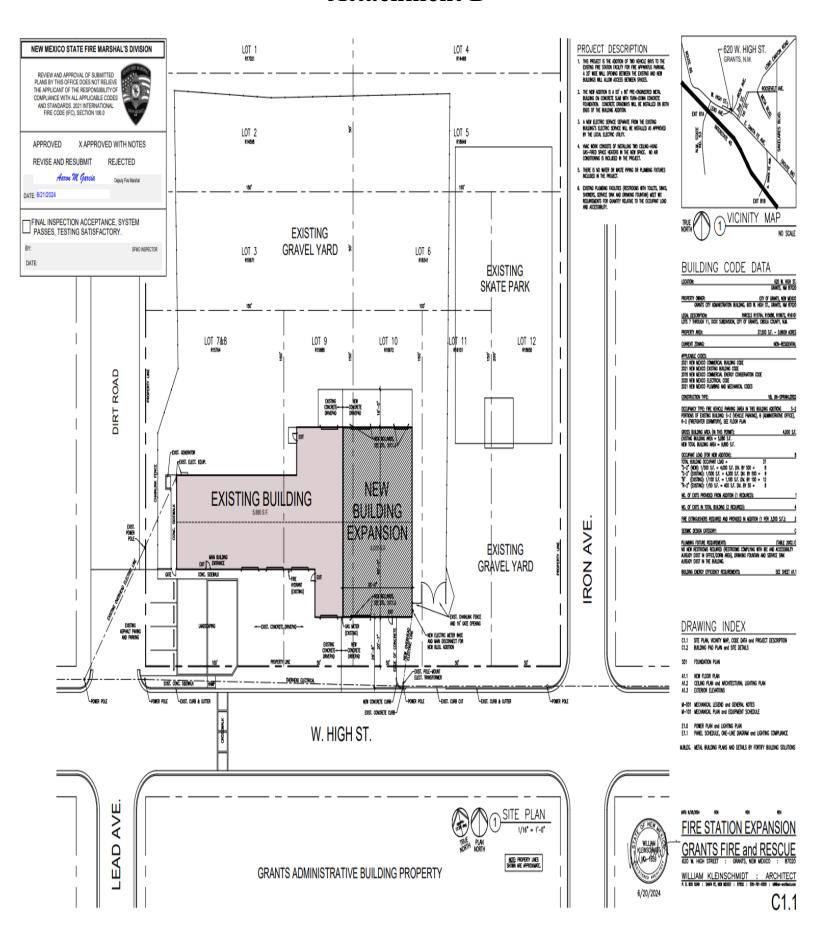

#### A. Detailed Scope of Work

The City of Grants is seeking proposals from qualified construction companies for the construction of an expansion to the Grants Fire and Rescue Fire Station ("Project"). The Project will include the addition of two vehicle bays to the existing Fire Station Facility for Fire and/or Emergency Medical Services apparatus parking (Please refer to Attachment D). The Project will include site preparation with compacted blending structural fill. The new addition will be a 50' x 80' preengineered metal building on concrete slab with turn-down concrete foundation. Concrete driveways will be installed on both ends of the new addition. Additionally, the Project will include a new electric service separate from the existing Fire Station Facility's electric service to be installed as approved by the local electric utility. The Project will also include HVAC work of installing two ceiling-hung gas-fired space heaters in the new space. No air conditioning will be included in the Project. Existing plumbing facilities meeting IBC Requirements for quantity relative to the occupant load and accessibility. The Project must be constructed in compliance with Commercial Building Code, Existing Building Code, Commercial Energy Conservation Code, Electrical Code, Plumbing and Mechanical Code.

#### **Attachment D**

**GRANTS FIRE and RESCUE** SECTION THROUGH BUILDING PAD

1/8" = 1"-0" 6/20/2024 C1.2