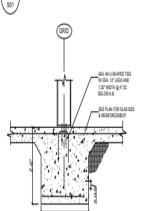

#### AT SAWCUT

|      | FOOTING             | SCHEDULE                     |
|------|---------------------|------------------------------|
| MARK | SIZE<br>"W'X'L'X'D" | REINFORCING                  |
| Ff   | 3-01/31-01/21-61    | 3-#4'S EACH WAY TOP & BOTTOM |
| F2   | 5-0"x5'-0"x2'-6"    | 4-#4'S E.W. TOP & BOTTOM     |
| F3   | 6-0'16'-0'12'-6"    | 5#4'S E.W. TOP & BOTTOM      |

#### GENERAL NOTES

- A. CONCRETE TO BE PC = 3000 PSI AT 28 DAYS MINIMUM
- B. REINFORCING STEELTO BE\* GRADE 40 FOR UP TO M/S, GRADE 60 FOR M/SS AND HIGHER.
- D. A GEOTECHNICAL REPORT HAS NOT BEEN FURNISHED, DESIGN PRESUMES WELL GRANDED STIFF SOIL TYPE. SOIL BEARING 1500 PSF THE OWINE OR CONTRACTOR IS TO ASSUME BIN. VALUES ARE GITAMED AND THAT PROFER REMEDIATION IS DONE BEFORE CONSTRUCTION.
- E. FORCES TRANSFERRED TO THE FOUNDATION HAVE BEEN PRODUCED BY FORTIFY BUILDING SOLUTIONS, SEALED BY MICHAEL W CUSTER DATED 6/10204.
- F. SLAB CONTROL JOINTS (C.J.) SEE SECTION SISO

#### **KEYED NOTES**

- 3. HI HARPINS MID-SLAB, MIN. 30" LEG, PLACE APEX BETWEEN SLAB EDGE AND CENTER OF COLUMN ANCHOR BOLTS, PROVIDE MIN. 2" COVER.
- 4. SEE STEEL BUILDING DETAILS FOR AREA IN SLABS AT EXTERIOR DOORS