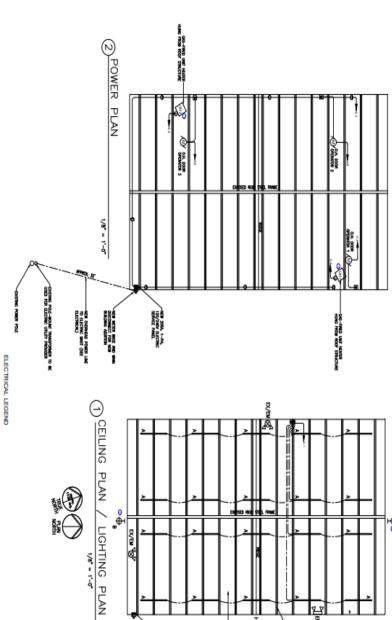

| LIGHT FIX | TURE LEGEND                                                               |                       |      |                |  |  |  |  |
|-----------|---------------------------------------------------------------------------|-----------------------|------|----------------|--|--|--|--|
| SYMBOL.   | DESCRIPTION                                                               | WATTS<br>PER<br>FIXT. | QTY. | TOTAL<br>WATTS |  |  |  |  |
| ^         | 8' LONG LED LENSED SHOP LIGHT<br>DIMMABLE                                 | 60W                   | 20   | 1200W          |  |  |  |  |
| ⊕ 8       | B EXTERIOR LED WALL PACK SECURITY LIGHT 75W 3                             |                       |      |                |  |  |  |  |
| ® EX/EM   | 3.5W                                                                      | 2                     | 78   |                |  |  |  |  |
|           |                                                                           |                       |      |                |  |  |  |  |
|           | 000 S.F. = 0.36 WATTS/S.F.<br>/S.F., PER IECC TABLE 405.3.2(1) (OFFICE) = | 2,120 W               | ATTS | 1432W          |  |  |  |  |

#### LIGHTING NOTES

- 1. ALL LED. LAMPS 3500K COLOR TEMPERATURE.
- 2. STANDARD LIGHT SWITCH 48" A.F.F.
- 3. -4-9" 4-WAY LIGHT SWITCH 48" A.F.F.
- 4. →69<sup>29</sup> 3-WAY LIGHT SWITCH 48" A.F.F.
- 5. "A" FIXTURES DIMMABLE
- . Exterior light fixtures shall neet New Mexico "Night Sky" requirements.