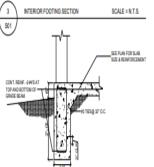

#### AT SAWCUT

|      | FOOTING             | SCHEDULE                     |
|------|---------------------|------------------------------|
| MARK | SIZE<br>"W'X'L'X'D" | REINFORCING                  |
| Ff   | 3-01/31-01/21-61    | 3-#4'S EACH WAY TOP & BOTTOM |
| F2   | 5-0"x5'-0"x2'-6"    | 4-#4'S E.W. TOP & BOTTOM     |
| F3   | 6-0'16'-0'12'-6"    | 5#4'S E.W. TOP & BOTTOM      |

#### GENERAL NOTES

- A. CONCRETE TO BE PC = 3000 PSI AT 28 DAYS MINIMUM
- B. REINFORCING STEELTO BE\* GRADE 40 FOR UP TO M/S, GRADE 60 FOR M/SS AND HIGHER.
- D. A GEOTECHNICAL REPORT HAS NOT BEEN FURNISHED, DESIGN PRESUMES WELL GRANDED STIFF SOIL TYPE. SOIL BEARING 1500 PSF THE OWINE OR CONTRACTOR IS TO ASSUME BIN. VALUES ARE GITAMED AND THAT PROFER REMEDIATION IS DONE BEFORE CONSTRUCTION.
- E. FORCES TRANSFERRED TO THE FOUNDATION HAVE BEEN PRODUCED BY FORTIFY BUILDING SOLUTIONS, SEALED BY MICHAEL W CUSTER DATED 6/10204.
- F. SLAB CONTROL JOINTS (C.J.) SEE SECTION SISO